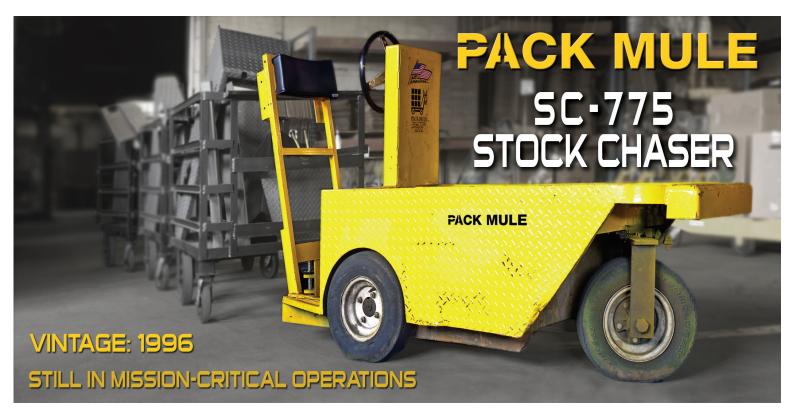

## PACK MULE STOCK CHASERS ARE DESIGNED TO DELIVER MAXIMUM PRODUCTIVITY

IN MISSION CRITICAL DISTRIBUTION CENTER APPLICATIONS

| PACK MULE STOCK CHASER PORTFOLIO |                                                          |             |                                                         |             |  |
|----------------------------------|----------------------------------------------------------|-------------|---------------------------------------------------------|-------------|--|
| CAPACITIES                       | MEDIUM DUTY: 1,000 LBS. DECK & 2,000 LBS TOWING CAPACITY |             | HEAVY DUTY: 1,200 LBS. DECK & 5,000 LBS TOWING CAPACITY |             |  |
| IMAGE                            |                                                          |             |                                                         |             |  |
| MODEL                            | SC 750                                                   | SC 775      | SCT 7750                                                | SCT 7750-IB |  |
| FRONT DECK                       | 28.5" x 48"                                              | 31.5" x 48" | 31.5" x 48"                                             | 31.5" x 48" |  |
| REAR DECK                        | N/A                                                      | N/A         | N/A                                                     | N/A         |  |
| WIDTH                            | 29"                                                      | 32"         | 32"                                                     | 32"         |  |
| LENGTH                           | 78"                                                      | 78"         | 78"                                                     | 78"         |  |
| WHEEL BASE                       | 40"                                                      | 40"         | 40"                                                     | 40"         |  |
| TURNING RADIUS                   | 55"                                                      | 55"         | 55"                                                     | 55"         |  |
| DECK HEIGHT                      | 24"                                                      | 24"         | 24"                                                     | 24"         |  |
| MAXIMUM PERSONNEL                | 1 Standing                                               | 1 Standing  | 1 Standing                                              | 1 Standing  |  |
| DECK LOAD                        | 1,000 LBS.                                               | 1,000 LBS.  | 1,200 LBS.                                              | 1,000 LBS.  |  |
| TOW LOAD                         | 2,000 LBS.                                               | 2,000 LBS.  | 5,000 LBS.                                              | 5,000 LBS.  |  |

Ask Us for an "Apples to Apples" Feature and Price Comparison to Any Other Products in the Market!

Ask Us How You Can Try Before You Buy!

While Today's Pack Mule Stock Chasers Embody Vastly Improved Designs and Componentry,
They Are Still Made of the Same "Industrial Grade" Unibody Structure and
Heavy Duty Exterior As They Were 25 Years Ago!