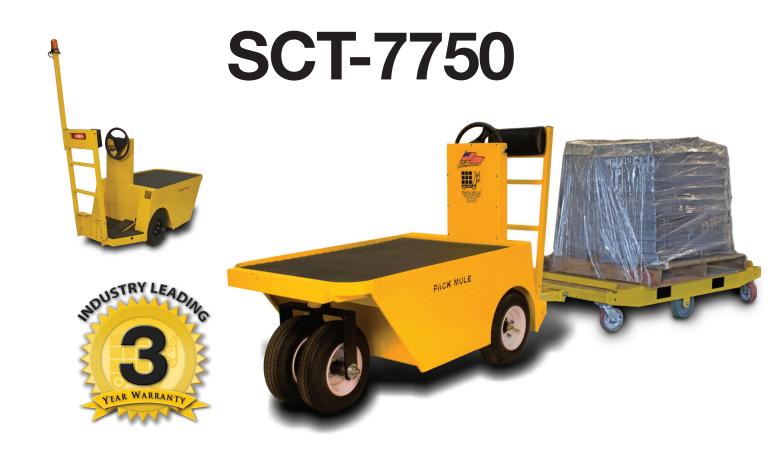

## **SCT-7750**

|                                      | DIMENSIONS                                                                                                     |  |
|--------------------------------------|----------------------------------------------------------------------------------------------------------------|--|
| Length                               | 78 in. (198.1 cm)                                                                                              |  |
| Width                                | 32 in. (81.3 cm)                                                                                               |  |
| Height                               | 50 in. (127 cm)                                                                                                |  |
| Wheel Base                           | 40 in (101.6 cm)                                                                                               |  |
| Ground Clearance                     | 3 in. (7.6 cm)                                                                                                 |  |
| Deck Height                          | 24 in. (61 cm)                                                                                                 |  |
| Deck                                 | Front: 31.5 in. (80 cm) x 48 (121.9 cm)                                                                        |  |
| Turning Radius                       | 55 in. (139.7 cm)                                                                                              |  |
| CAPACITIES                           |                                                                                                                |  |
| Maximum Personnel                    | 1                                                                                                              |  |
| Deck                                 | 1200 lbs. (544.3 kg)                                                                                           |  |
| Towing                               | 5000 lbs. (2268 kg)                                                                                            |  |
|                                      | WHEELS & TIRES                                                                                                 |  |
| Wheels                               | 4                                                                                                              |  |
| Tires                                | Pneumatic 4.80 x 8 LRC (6 Ply)                                                                                 |  |
| ELECTRICAL                           |                                                                                                                |  |
| Batteries                            | 245 Amp-Hr Lead Acid, Commercial                                                                               |  |
| System Voltage (Battery<br>Quantity) | 36 v. (6-6 v.), 48 v. (8-6 v.)                                                                                 |  |
| Sealed Motor (Separately Excited)    | 7.5 hp (36 v.), 10 hp (48 v.)                                                                                  |  |
| Sealed Programmable<br>Controller    | 300 Amp (24v. & 36 v.), 400 Amp (48 v.)                                                                        |  |
| On-Board High Frequency<br>Charger   | 21 Amp (36 v.), 18 Amp (48 v.)                                                                                 |  |
|                                      |                                                                                                                |  |
| Key Switch                           | Removable Safety Key Switch                                                                                    |  |
| Key Switch<br>Horn                   | Removable Safety Key Switch Push Button on Console                                                             |  |
|                                      |                                                                                                                |  |
|                                      | Push Button on Console                                                                                         |  |
| Horn                                 | Push Button on Console  STEERING, BRAKES & TRANSAXLE                                                           |  |
| Horn<br>Steering                     | Push Button on Console  STEERING, BRAKES & TRANSAXLE  3-Spoke Contour Wheel                                    |  |
| Horn Steering Service Brakes         | Push Button on Console  STEERING, BRAKES & TRANSAXLE  3-Spoke Contour Wheel  Self- Adjusting Wheel Drum Brakes |  |