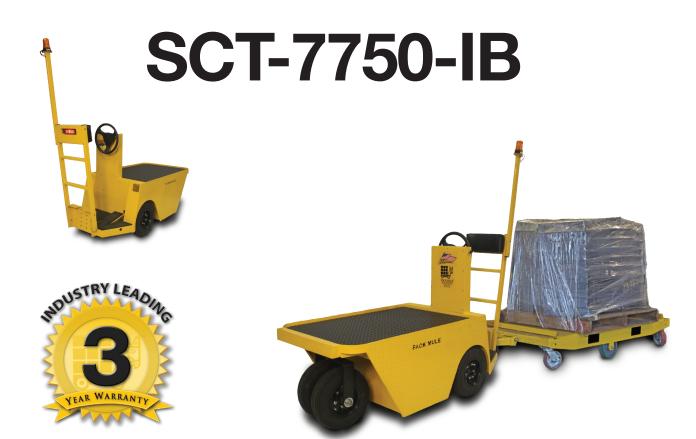

## **SCT-7750-IB STANDARD FEATURES**

Industry Leading 3 Year Warranty
Dual Front Wheels
Programmable Performance Characteristics
(Maximum Speed, Acceleration Rate, etc.)
Precision Track, Direct Gear Steering
Sealed Direct Drive Transaxle
Heavy Duty Horn
6 Ply Load Range C Tires
Rubber Deck Cover
Universal Hitch Plate

Adjustable Backrest

Maintenance Management System
Dashboard Smart Gauge (L.E.D. Battery
Status, Hour Meter & Diagnostic Codes)
State-of-the Art, Fully Sealed, Tamper Proof
& Programmable Controller with On-Board
Diagnostics
Programmable Regenerative Braking
Extra Heavy-Duty Steel Construction (14
Gauge Genuine Diamond Plate Exterior)
Electronic Throttle
Contactor-less Drive System
Ergonomic Comfort Matting

## SC-7750-IB

NOTE: To Provide the Flexibility to Adapt to the User's Requirements, the SCT 7750-IB Is Offered Without Battery or Charger (Although Optional Battery & Charger Are Available as Described Below\*)