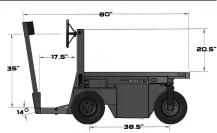

|                                   | DIMENSIONS                                                                                           |
|-----------------------------------|------------------------------------------------------------------------------------------------------|
| Length                            | 78 in. (198.1 cm)                                                                                    |
| Width                             | 32 in. (81.3 cm)                                                                                     |
| Height                            | 50 in. (127 cm)                                                                                      |
| Wheel Base                        | 40 in (101.6 cm)                                                                                     |
| Ground Clearance                  | 3 in. (7.6 cm)                                                                                       |
| Deck Height                       | 24 in. (61 cm)                                                                                       |
| Deck                              | Front: 31.5 in. (80 cm) x 48 (121.9 cm)                                                              |
| Turning Radius                    | 55 in. (139.7 cm)                                                                                    |
|                                   | CAPACITIES                                                                                           |
| Maximum Personnel                 | 1                                                                                                    |
| Deck                              | 1000 lbs. (544.3 kg)                                                                                 |
| Towing                            | 5000 lbs. (2268 kg)                                                                                  |
|                                   | WHEELS & TIRES                                                                                       |
| Wheels                            | 4                                                                                                    |
| Tires                             | Pneumatic 4.80 x 8 LRC (6 Ply)                                                                       |
|                                   | ELECTRICAL                                                                                           |
| Battery Compartment               | Battery Compartment is 31.85" L x 15.1" W x 14.6" H to Accommodate Optional 24 v. Industrial Battery |
| System Voltage                    | 24 v.                                                                                                |
| Sealed Motor (Separately Excited) | 5 hp (24 v.)                                                                                         |
| Sealed Programmable<br>Controller | 300 Amp (24v.)                                                                                       |
| Charger                           | Charger Optional to Fit Battery Selected & Preferred Charging Method                                 |
| Key Switch                        | Removable Key                                                                                        |
| Horn                              | Push Button on Console                                                                               |
| STEERING, BRAKES & TRANSAXLE      |                                                                                                      |
| Steering                          | 3-Spoke Contour Wheel                                                                                |
| Service Brakes                    | Self- Adjusting Wheel Drum Brakes                                                                    |
| Electronic Brakes                 | Programmable Electronic Regenerative Braking                                                         |
| Parking Brake                     | Automatic Parking Brake                                                                              |
| Heavy Duty Sealed Transaxle       | Heavy-Duty Direct Drive Helical Gear with 16.99:1 Ratio                                              |
|                                   |                                                                                                      |