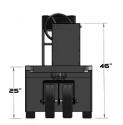

|                                   | DIMENSIONS                                                                                           |
|-----------------------------------|------------------------------------------------------------------------------------------------------|
| Length                            | 78 in. (198.1 cm)                                                                                    |
| Width                             | 32 in. (81.3 cm)                                                                                     |
| Height                            | 50 in. (127 cm)                                                                                      |
| Wheel Base                        | 40 in (101.6 cm)                                                                                     |
| Ground Clearance                  | 3 in. (7.6 cm)                                                                                       |
| Deck Height                       | 24 in. (61 cm)                                                                                       |
| Deck                              | Front: 31.5 in. (80 cm) x 48 (121.9 cm)                                                              |
| Turning Radius                    | 55 in. (139.7 cm)                                                                                    |
|                                   | CAPACITIES                                                                                           |
| Maximum Personnel                 | 1                                                                                                    |
| Deck                              | 1000 lbs. (544.3 kg)                                                                                 |
| Towing                            | 5000 lbs. (2268 kg)                                                                                  |
|                                   | WHEELS & TIRES                                                                                       |
| Wheels                            | 4                                                                                                    |
| Tires                             | Pneumatic 4.80 x 8 LRC (6 Ply)                                                                       |
|                                   | ELECTRICAL                                                                                           |
| Battery Compartment               | Battery Compartment is 31.85" L x 15.1" W x 14.6" H to Accommodate Optional 24 v. Industrial Battery |
| System Voltage                    | 24 v.                                                                                                |
| Sealed Motor (Separately Excited) | 5 hp (24 v.)                                                                                         |
| Sealed Programmable<br>Controller | 300 Amp (24v.)                                                                                       |
| Charger                           | Charger Optional to Fit Battery Selected & Preferred Charging Method                                 |
| Key Switch                        | Removable Key                                                                                        |
| Horn                              | Push Button on Console                                                                               |
| STEERING, BRAKES & TRANSAXLE      |                                                                                                      |
| Steering                          | 3-Spoke Contour Wheel                                                                                |
| Service Brakes                    | Self- Adjusting Wheel Drum Brakes                                                                    |
| Electronic Brakes                 | Programmable Electronic Regenerative Braking                                                         |
| Parking Brake                     | Automatic Parking Brake                                                                              |
| Heavy Duty Sealed Transaxle       | Heavy-Duty Direct Drive Helical Gear with 16.99:1 Ratio                                              |
|                                   |                                                                                                      |