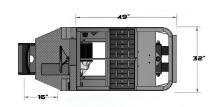

|                                   | DIMENSIONS                                                                                           |
|-----------------------------------|------------------------------------------------------------------------------------------------------|
| Length                            | 78 in. (198.1 cm)                                                                                    |
| Width                             | 32 in. (81.3 cm)                                                                                     |
| Height                            | 50 in. (127 cm)                                                                                      |
| Wheel Base                        | 40 in (101.6 cm)                                                                                     |
| Ground Clearance                  | 3 in. (7.6 cm)                                                                                       |
| Deck Height                       | 24 in. (61 cm)                                                                                       |
| Deck                              | Front: 31.5 in. (80 cm) x 48 (121.9 cm)                                                              |
| Turning Radius                    | 55 in. (139.7 cm)                                                                                    |
|                                   | CAPACITIES                                                                                           |
| Maximum Personnel                 | 1                                                                                                    |
| Deck                              | 1000 lbs. (544.3 kg)                                                                                 |
| Towing                            | 5000 lbs. (2268 kg)                                                                                  |
|                                   | WHEELS & TIRES                                                                                       |
| Wheels                            | 4                                                                                                    |
| Tires                             | Pneumatic 4.80 x 8 LRC (6 Ply)                                                                       |
|                                   | ELECTRICAL                                                                                           |
| Battery Compartment               | Battery Compartment is 31.85" L x 15.1" W x 14.6" H to Accommodate Optional 24 v. Industrial Battery |
| System Voltage                    | 24 v.                                                                                                |
| Sealed Motor (Separately Excited) | 5 hp (24 v.)                                                                                         |
| Sealed Programmable<br>Controller | 300 Amp (24v.)                                                                                       |
| Charger                           | Charger Optional to Fit Battery Selected & Preferred Charging Method                                 |
| Key Switch                        | Removable Key                                                                                        |
| Horn                              | Push Button on Console                                                                               |
| STEERING, BRAKES & TRANSAXLE      |                                                                                                      |
| Steering                          | 3-Spoke Contour Wheel                                                                                |
| Service Brakes                    | Self- Adjusting Wheel Drum Brakes                                                                    |
| Electronic Brakes                 | Programmable Electronic Regenerative Braking                                                         |
| Parking Brake                     | Automatic Parking Brake                                                                              |
| Heavy Duty Sealed Transaxle       | Heavy-Duty Direct Drive Helical Gear with 16.99:1 Ratio                                              |
|                                   |                                                                                                      |